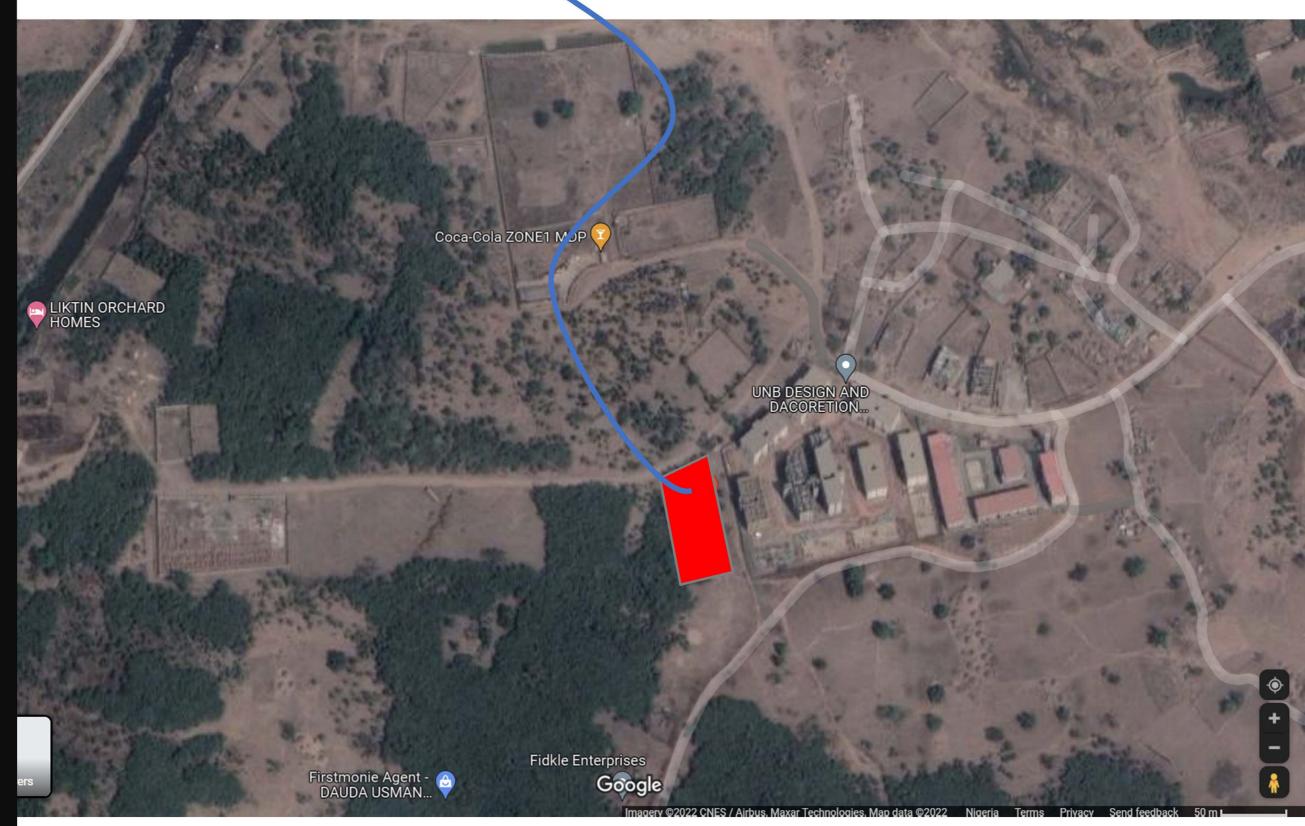

## Cypress Hill Estate Dakibiyu, Abuja

Location

Located in the prime location that is Dakibiyu District which is a 5 minutes drive from Wuye District and a 10 minutes drive from Jabi. Our estate is located strategically in order to enable easy access to other parts of Abuja.