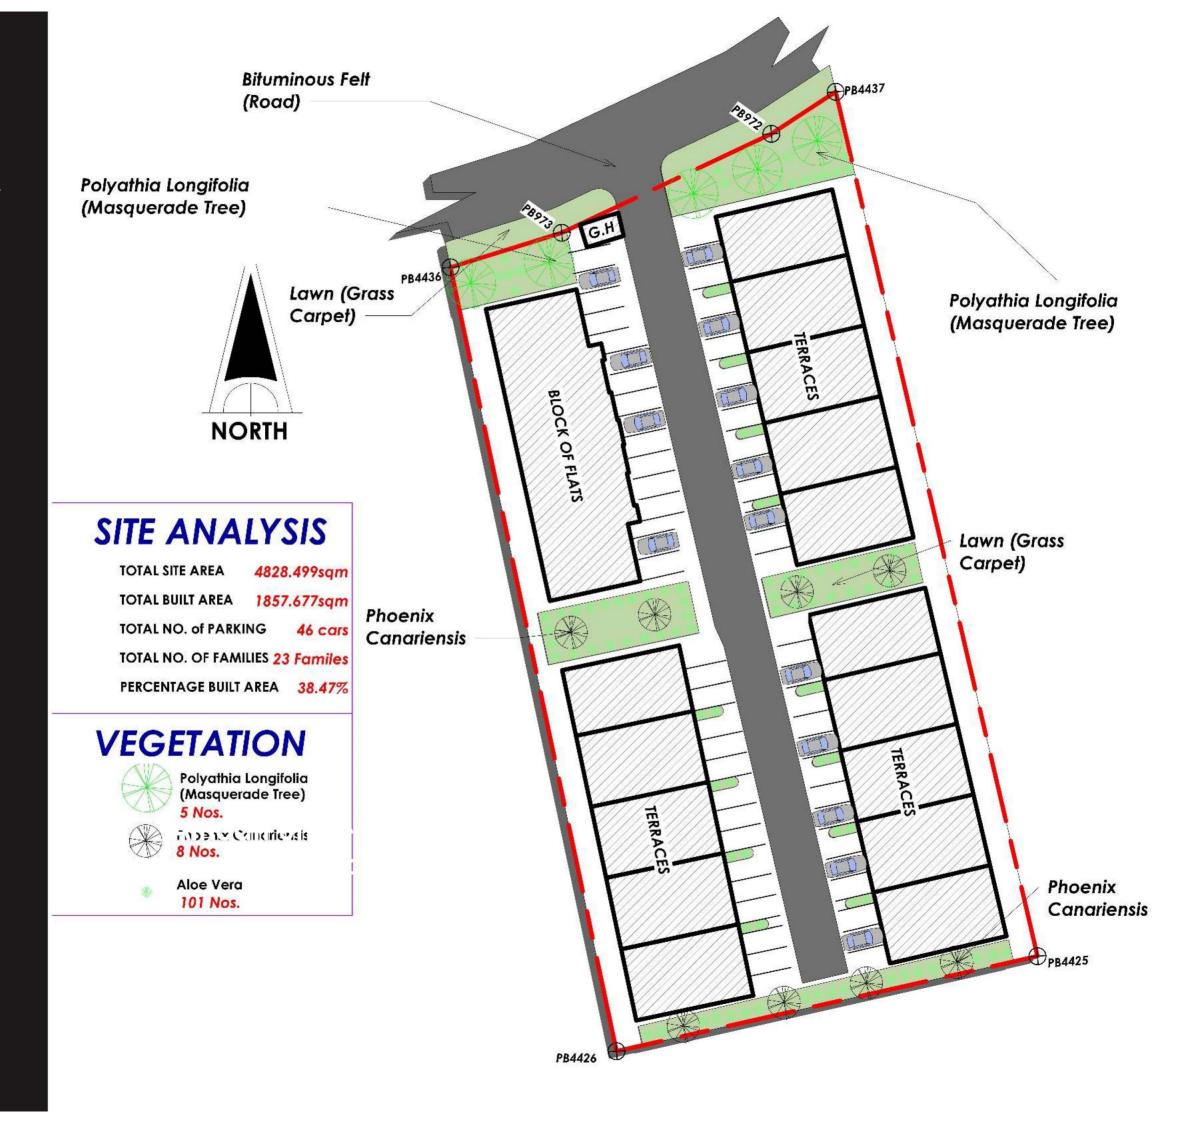

Site Plan

- High Quality Security Lights and CCTV surveillance.
- Paved roads and covered drains.
- Fully Independent Water Supply
- Generator
- Twenty Four Hours Uniform Security personnel
- Ample Parking Spaces