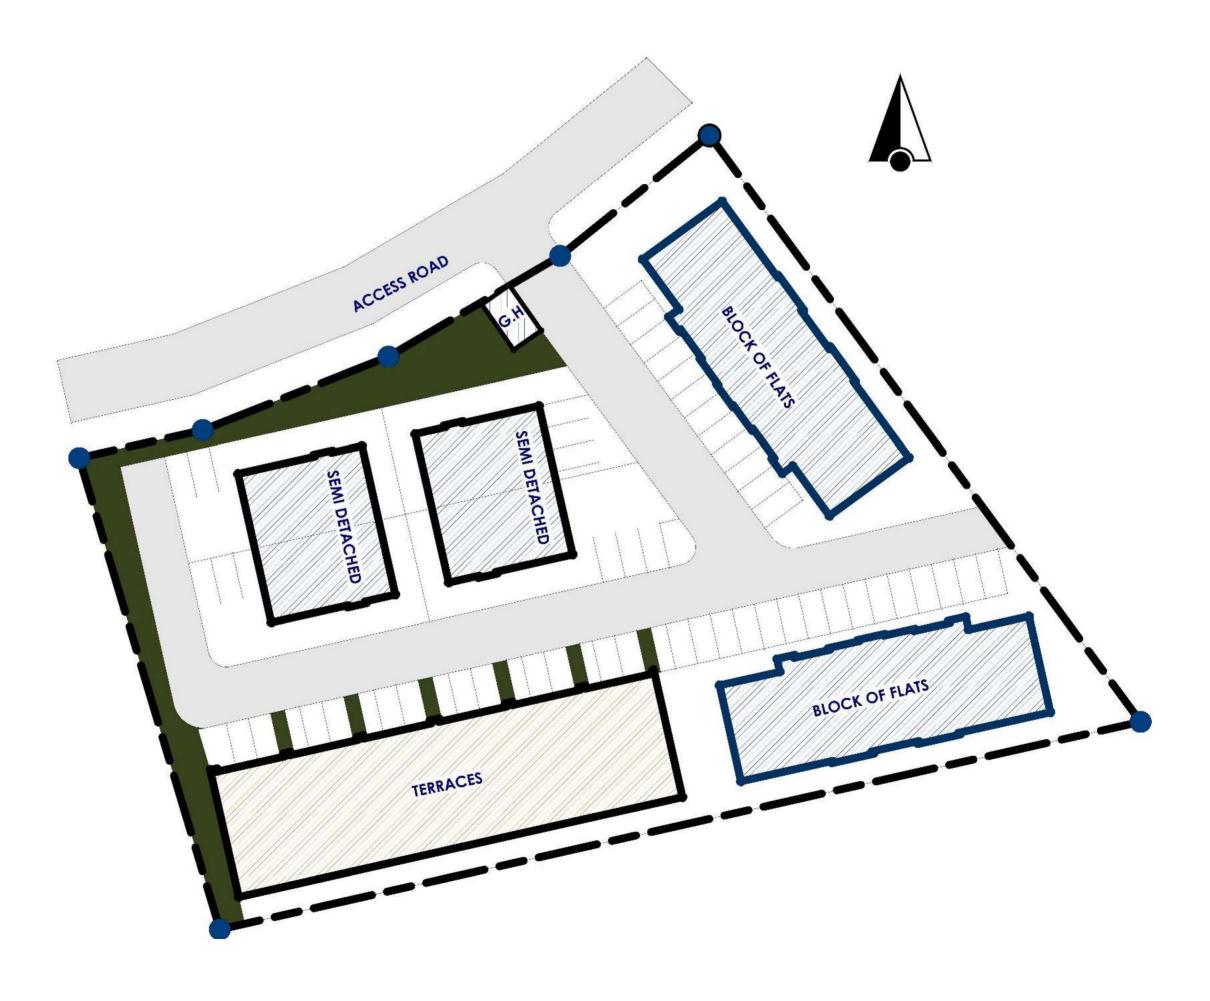

Site Plan

Features

High Quality Security Lights and CCTV surveillance. Paved roads and covered drains. Fully Independent Water Supply Generator Twenty Four Hours Uniform Security personnel Ample Parking Spaces