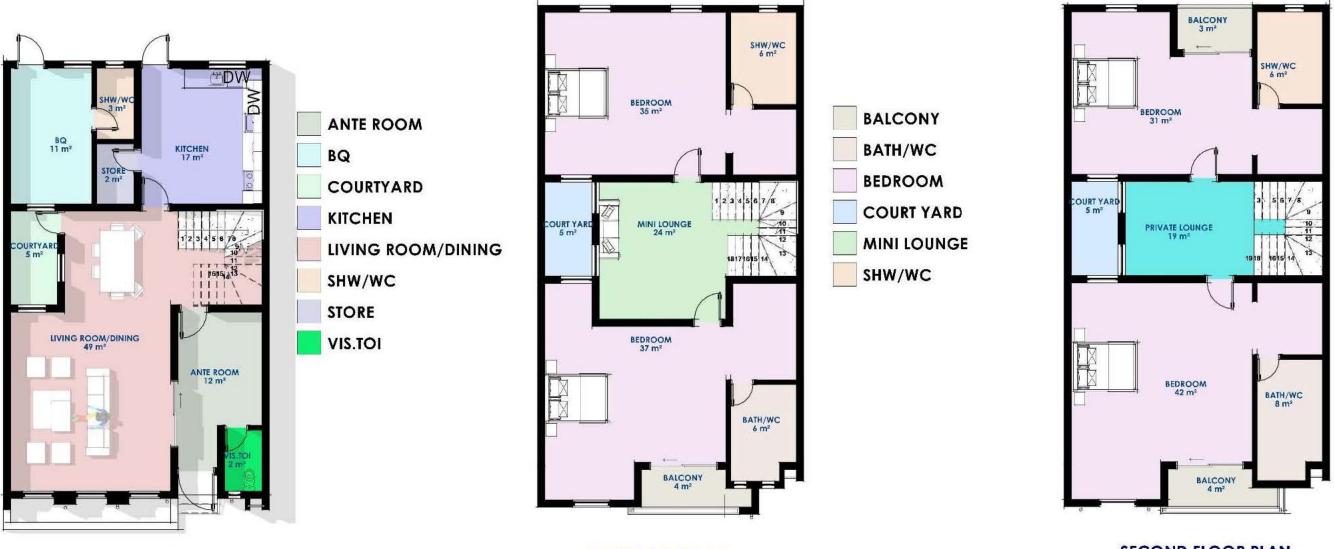

**GROUND FLOOR PLAN** 

FIRST FLOOR PLAN

Floor Plans

| BALCONY        |
|----------------|
| BATH/WC        |
| BEDROOM        |
| COURT YARD     |
| PRIVATE LOUNGE |
| SHW/WC         |

SECOND FLOOR PLAN

The design of The Himalayas not only shows where we come from and where our pedigrees are, but it also shows the course of our thinking and how we see the future – as a perfect congruence of traditional values, technology and family comforts.