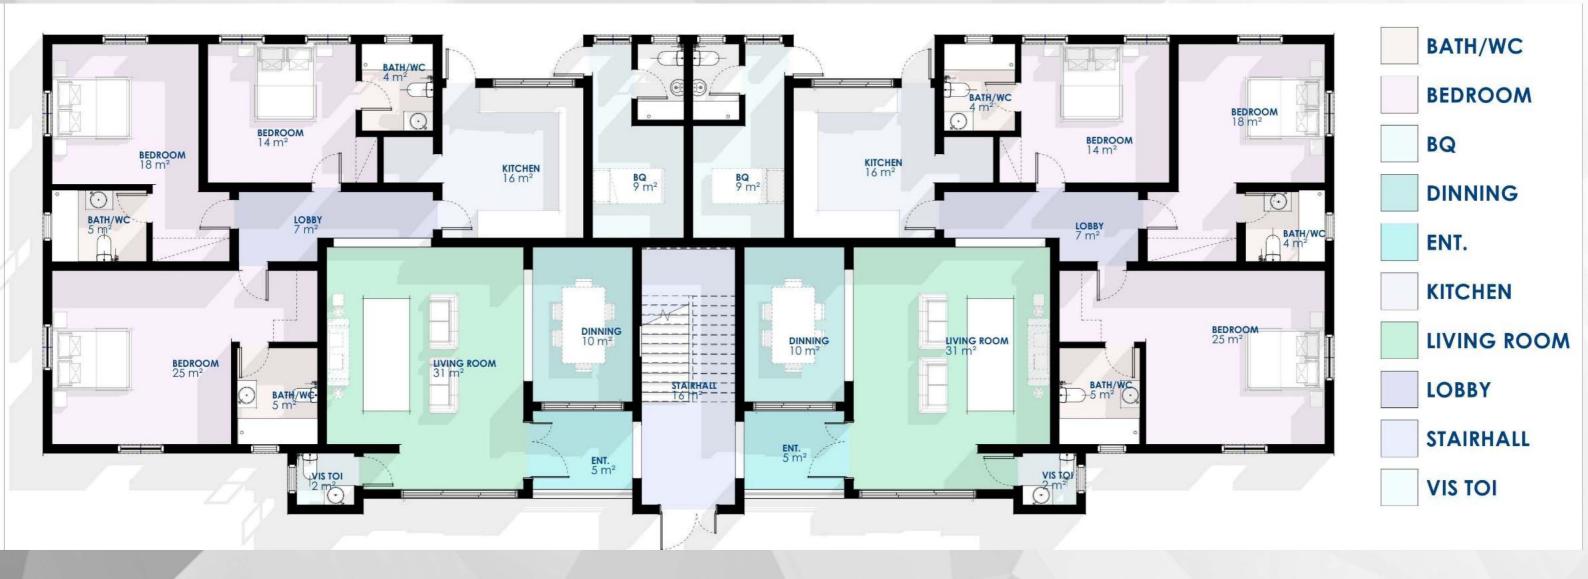

- 3 bedrooms all en-suite
- A total of 212sqm of living space
- Guest bedroom

Floor Plan

### TYPICAL FLOOR PLAN

Pe

The design of The Cypress Hill not only shows where we come from and where our pedigrees are, but it also shows the course of our thinking and how we see the future – as a perfect congruence of traditional values, technology and family comforts.