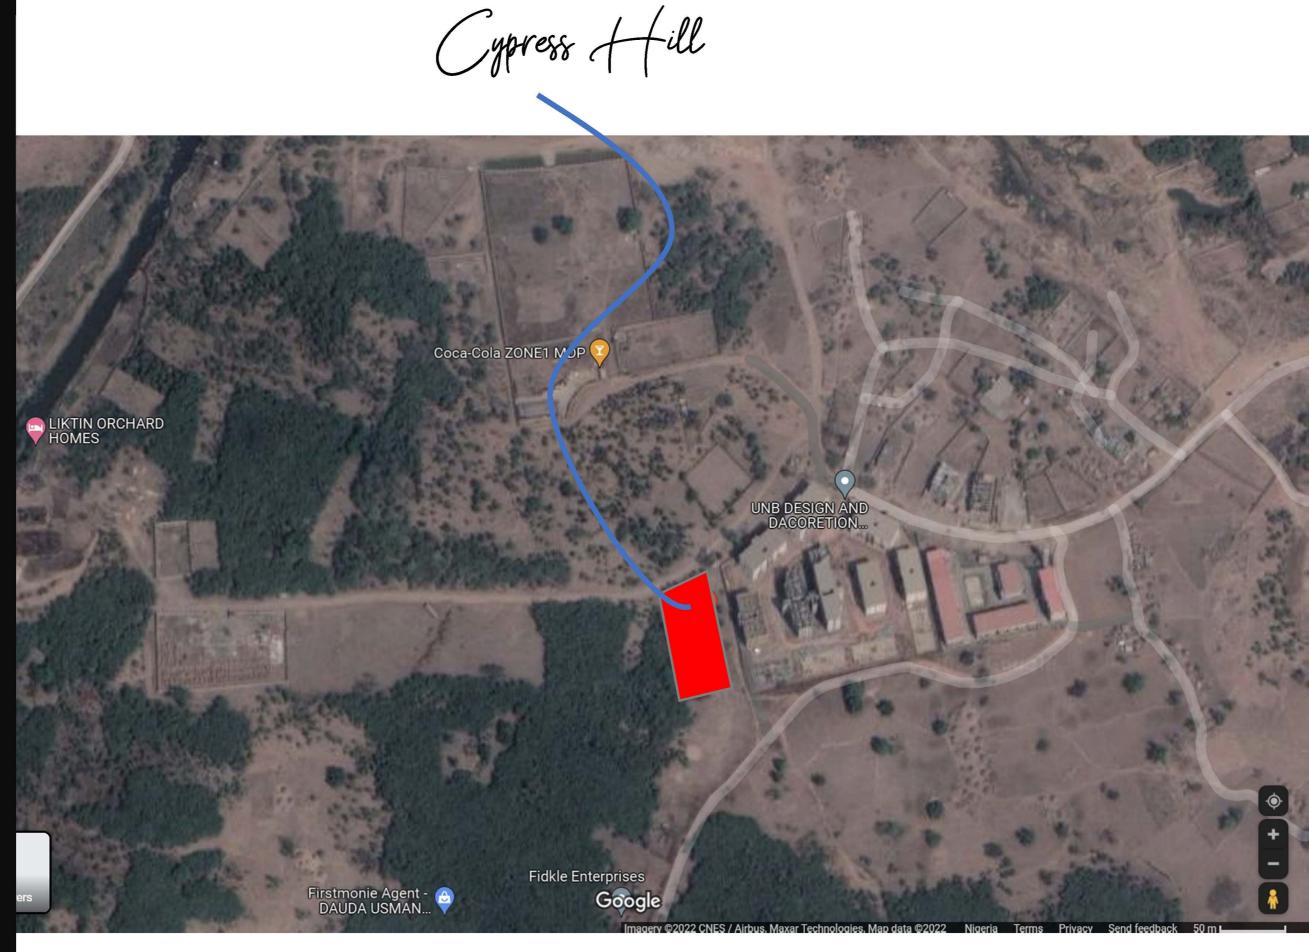

# ENGINEERING • DEVELOPMENT • REAL ESTATE

client focused, results driven ...

Jocation

Located in the prime location that is Dakibiyu District which is a 5 minutes drive from Wuye District and a 10 minutes drive from Jabi. Our estate is located strategically in order to enable easy access to other parts of Abuja.