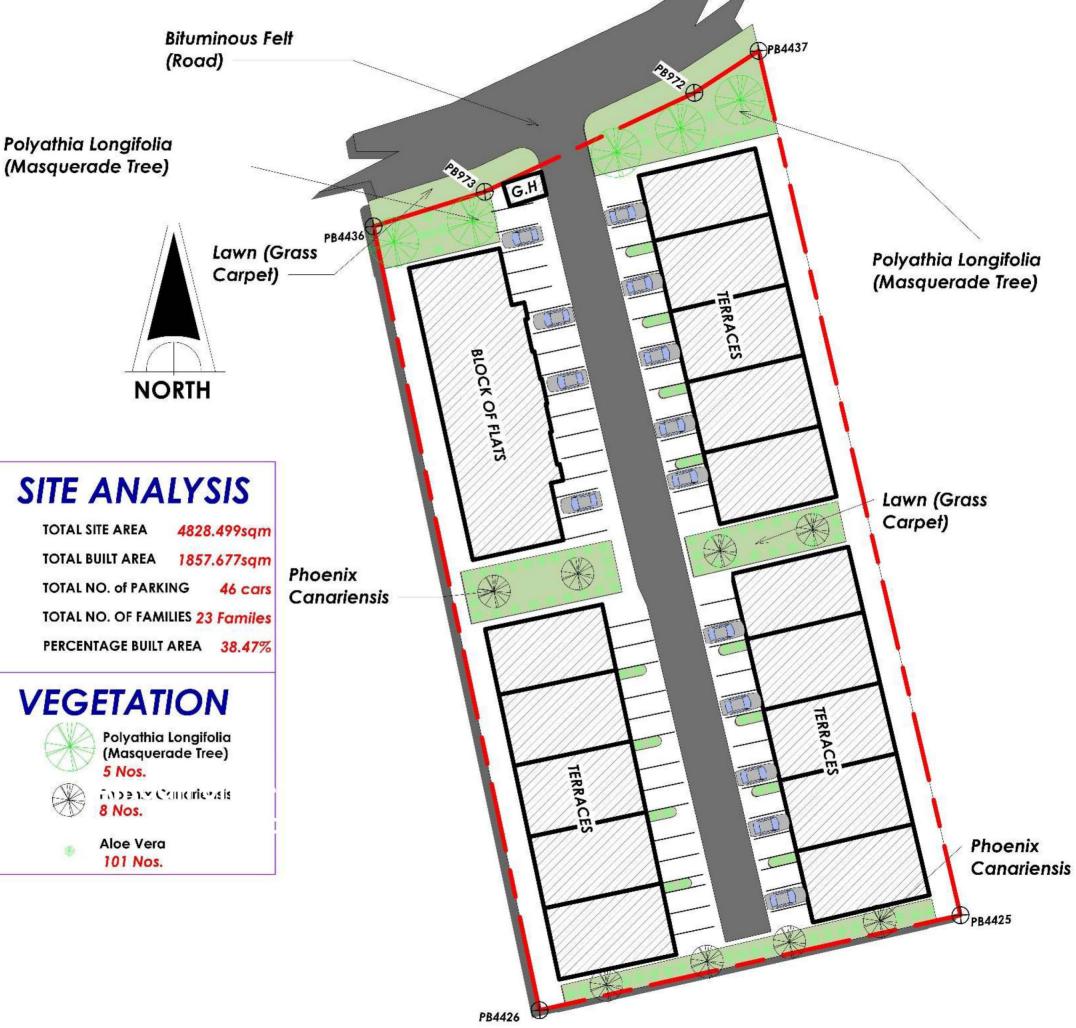

- 3 bedrooms all en-suite
- A total of 212sqm of living space
- Guest bedroom

Floor Plan

### TYPICAL FLOOR PLAN

Pe

The design of The Cypress Hill not only shows where we come from and where our pedigrees are, but it also shows the course of our thinking and how we see the future – as a perfect congruence of traditional values, technology and family comforts.