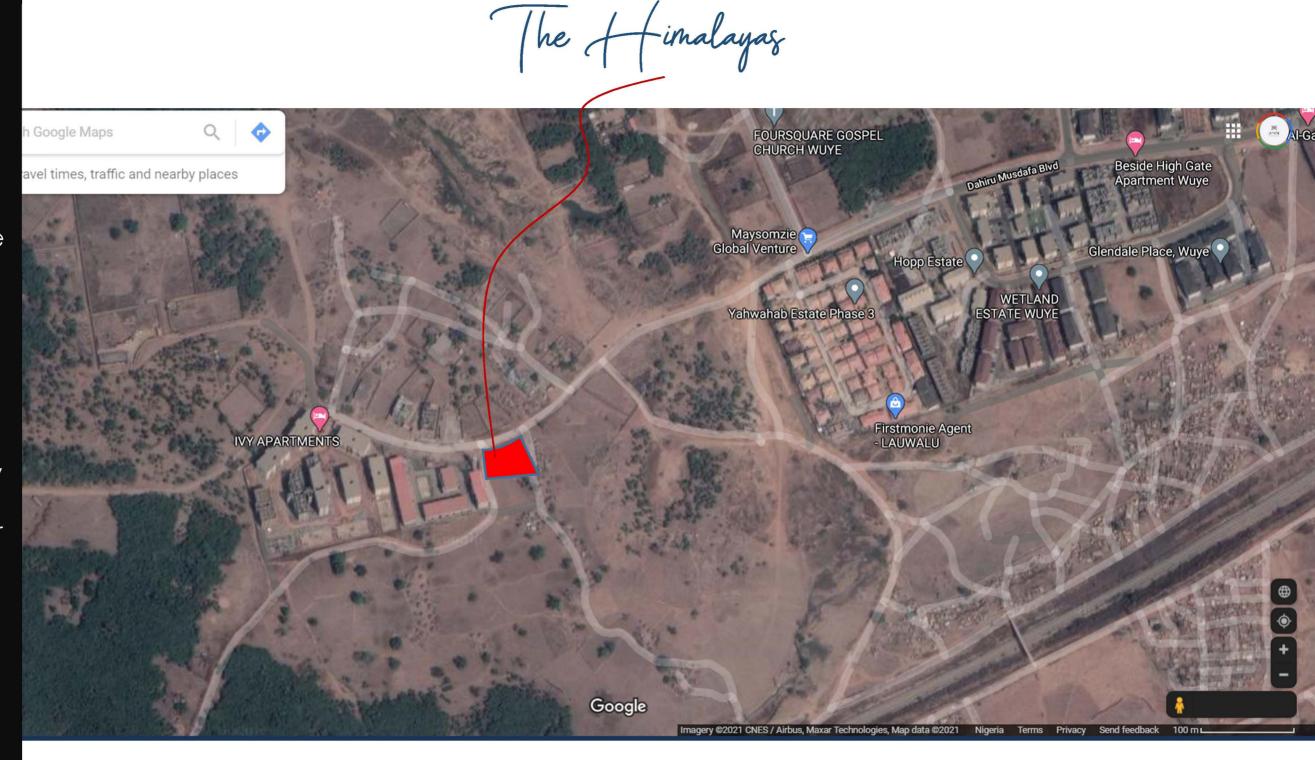

## PEEICE IS ENGINEERING • DEVELOPMENT • REAL ESTATE

client focused, results driven...

Location

Located in the prime location that is Dakibiyu District which is a 5 minutes drive from Wuye District and a 10 minutes drive from Jabi. Our estate is located strategically in order to enable easy access to other parts of Abuja.