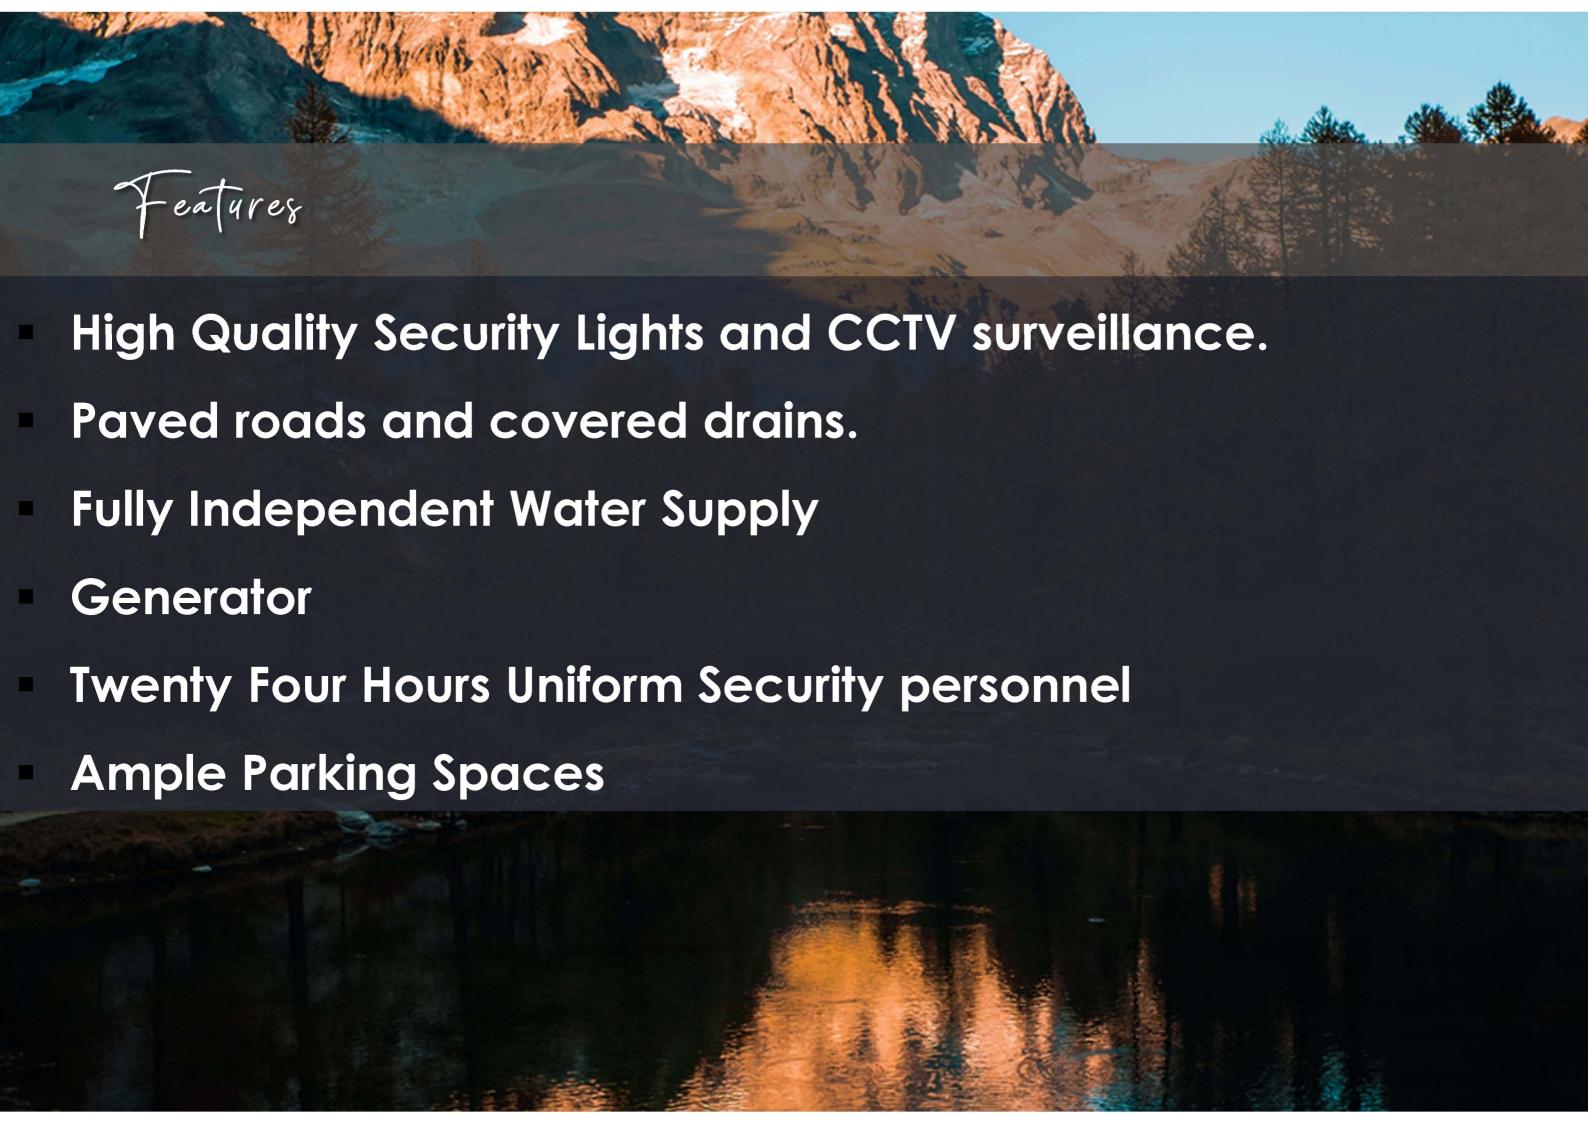

#### features

- 3 bedrooms all en-suite
- A total of 212sqm of living space
- Guest bedroom