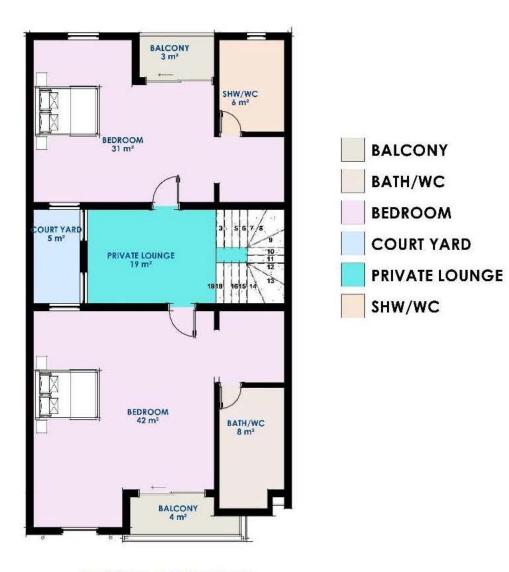

## Floor Plans

GROUND FLOOR PLAN

SECOND FLOOR PLAN

The Everest

FOUR BEDROOM BLOCK OF FLATS

The Everest is a luxury three bedroom block of flats with BQ fully designed to not only accommodate your family's needs but to also respond to their changing needs.