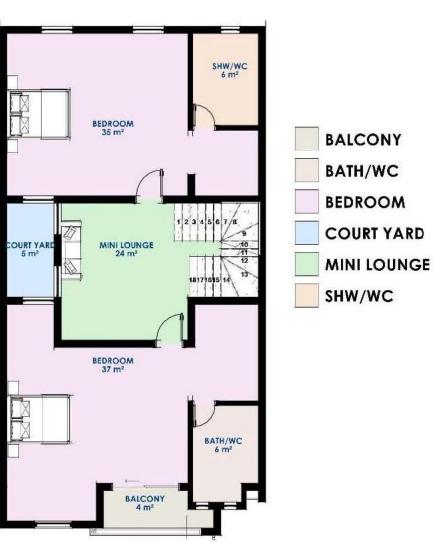

## Floor Plans

GROUND FLOOR PLAN

SECOND FLOOR PLAN

The Everest

FOUR BEDROOM BLOCK OF FLATS

The Everest is a luxury three bedroom block of flats with BQ fully designed to not only accommodate your family's needs but to also respond to their changing needs.