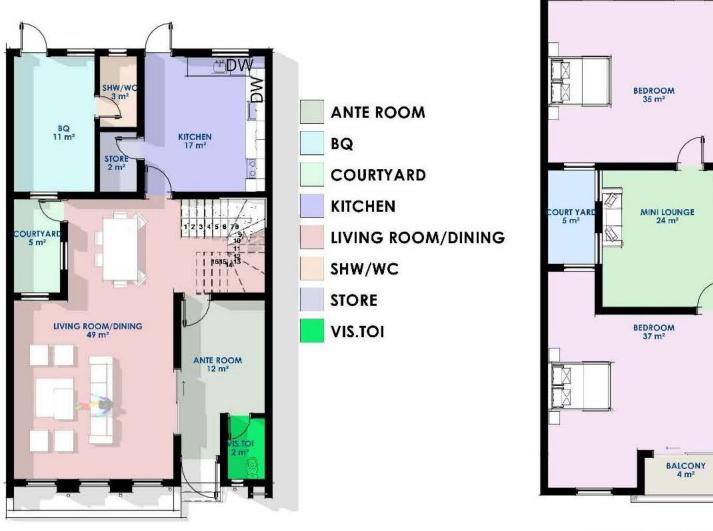

## Floor Plans

GROUND FLOOR PLAN

SECOND FLOOR PLAN

The Everest

FOUR BEDROOM BLOCK OF FLATS

The Everest is a luxury three bedroom block of flats with BQ fully designed to not only accommodate your family's needs but to also respond to their changing needs.

## The Everest

## Floor Plan

07063126500 09096666062

Peak&HillsNigeria

Peak&HillsNigeria

Info@peakandhillsnigeria.com