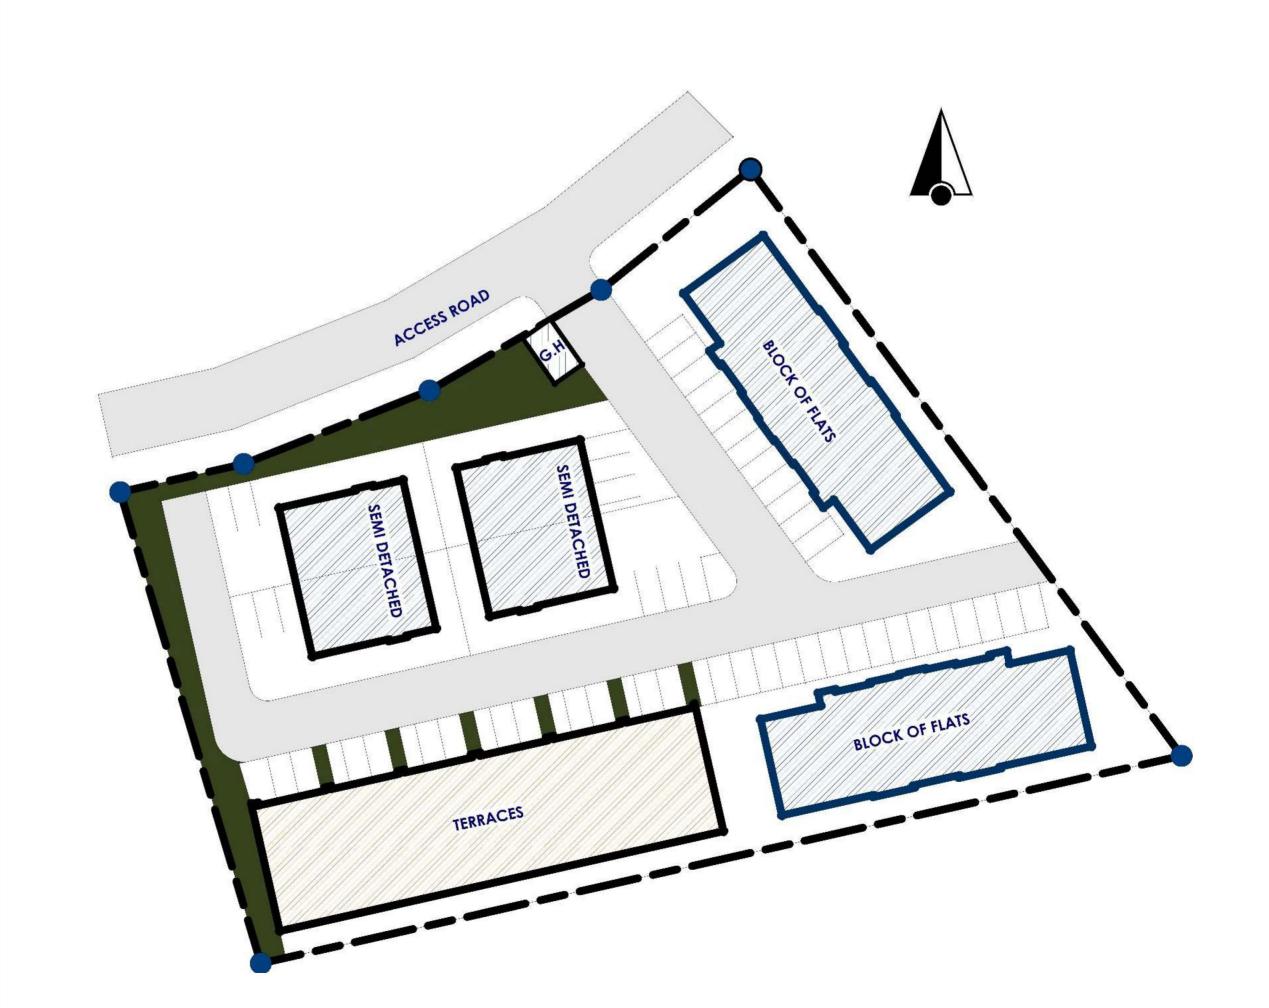

# The Himalayas Dakibiyu, Abuja



## PEEICE IS ENGINEERING • DEVELOPMENT • REAL ESTATE

client focused, results driven...

Location

Located in the prime location that is Dakibiyu District which is a 5 minutes drive from Wuye District and a 10 minutes drive from Jabi. Our estate is located strategically in order to enable easy access to other parts of Abuja.



### Site Plan







## Floor Plans







GROUND FLOOR PLAN

SECOND FLOOR PLAN



The Everest

FOUR BEDROOM BLOCK OF FLATS

The Everest is a luxury three bedroom block of flats with BQ fully designed to not only accommodate your family's needs but to also respond to their changing needs.

#### features

- 3 bedrooms all en-suite
- A total of 212sqm of living space
- Guest bedroom

## The Everest



## Floor Plan

















07063126500 09096666062



Peak&HillsNigeria



Peak&HillsNigeria



Info@peakandhillsnigeria.com

#### Disclaimer

All images, artists' renderings, representations and interior decorations, finishes, appliances and furnishings are provided for illustrative purposes only and have been compiled from sources deemed reliable. Though information is believed to be correct, it is pres