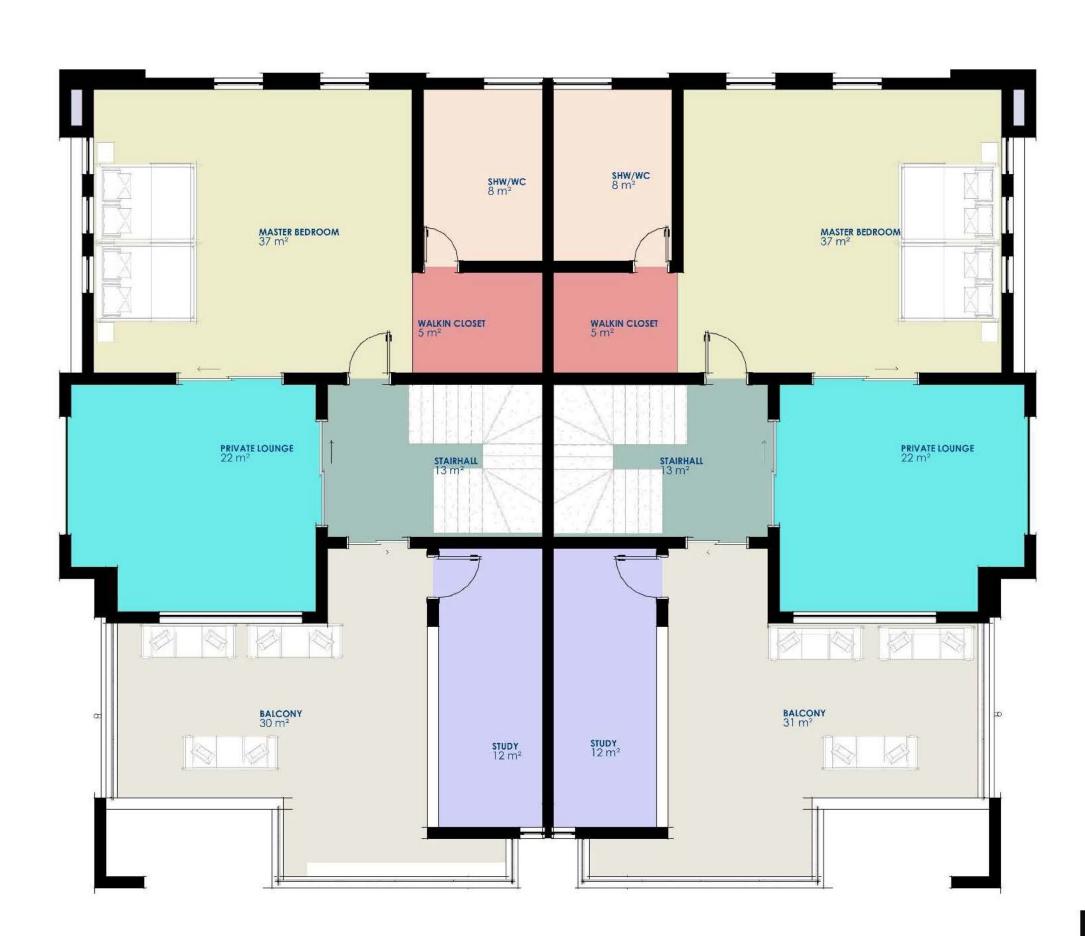

#### Floor Plans

BALCONY

MASTER BEDROOM

PRIVATE LOUNGE

SHW/WC

STAIRHALL

STORE

STUDY

WALKIN CLOSET

07063126500 09096666062

Peak&HillsNigeria

Peak&HillsNigeria

Info@peakandhillsnigeria.com