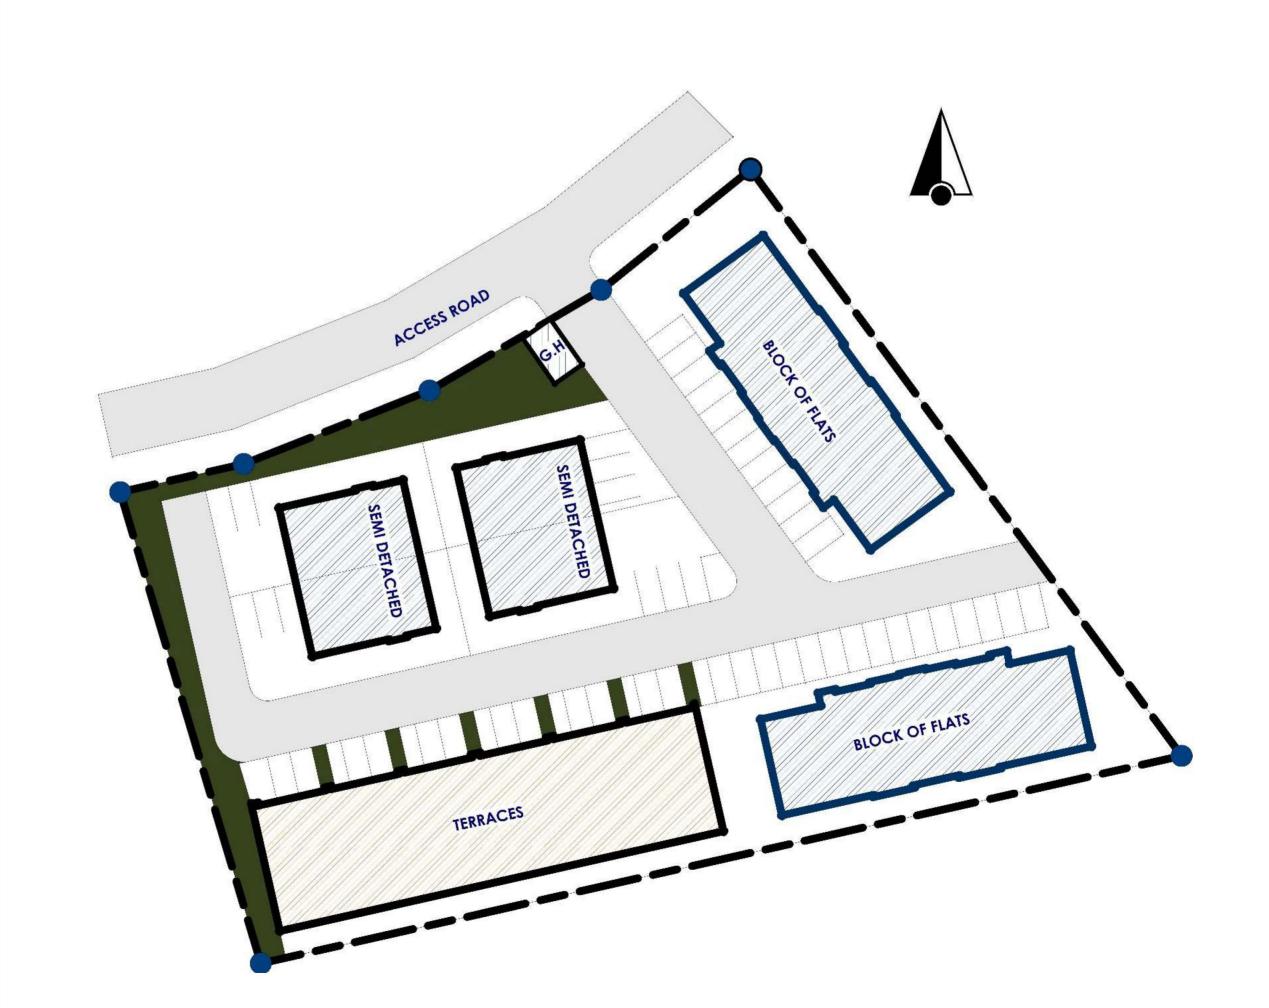

#### Site Plan

The Kilimanjaro is a luxury five bedroom semi detached duplex fully designed to accommodate your family's needs....

features

- 5 bedrooms all en-suite
- 2 living rooms
- Maid's room
- Rooftop terrace
- Private parking space